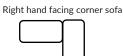

# To which part of the furniture is the complaint about?

| right chaise longue* | , |
|----------------------|---|
|----------------------|---|

left chaise longue\*,

storage box,

cart,

central part of the furniture,

pouf,

whole furniture,

other:

\* Determine the side of the chaise longue by standing in front of the furniture or mark it on the below images by leaving X on this part.

Left hand facing corner sofa

Left hand facing corner sofa U shape Right hand facing corner sofa U shape