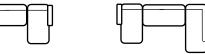

# To which part of the furniture is the complaint about?

| right chaise longue* | , |
|----------------------|---|
|----------------------|---|

left chaise longue\*,

storage box,

cart,

central part of the furniture,

pouf,

whole furniture,

other:

\* Determine the side of the chaise longue by standing in front of the furniture or mark it on the below images by leaving X on this part.

Left hand facing corner sofa

Left hand facing corner sofa U shape Right hand facing corner sofa U shape